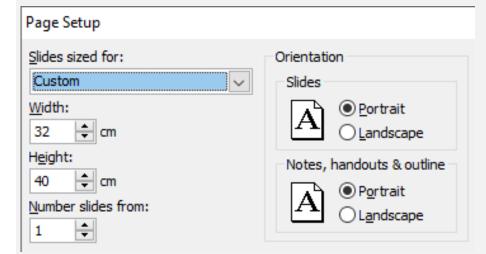

### Add content here

- Poster must be converted to PDF before submission. We are accepting only PDF.
- Poster size is 32 cm width and 40 cm height as shown in Figure.
- Place Figure title below and Table title above the table.